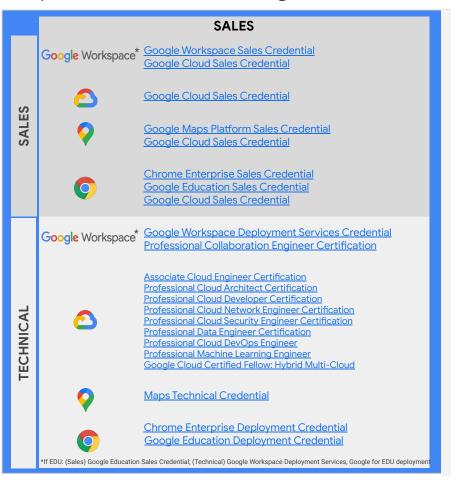

## Options for credentialing and certs

Sales and Technical required credentials are different

Pro Tip: Professional certifications count toward both Sell and Service

## **SERVICE**

Google Workspace

Professional Cloud Architect Certification

**a** 

Professional Cloud Developer Certification
Professional Cloud Network Engineer Certification
Professional Cloud Security Engineer Certification
Professional Collaboration Engineer Certification

Professional Data Engineer Certification

<u>Professional Cloud DevOps Engineer</u> Professional Machine Learning Engineer

Google Cloud Certified Fellow: Hybrid Multi-Cloud

**EDU** 

**Certified Educator Level 1** 

**Certified Educator Level 2**