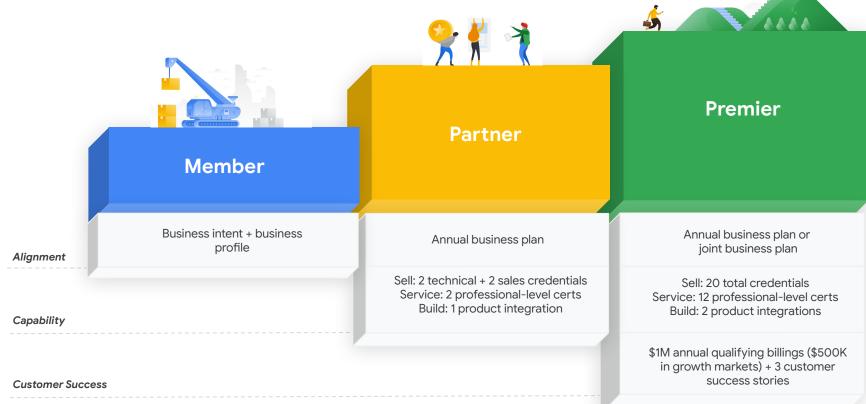

## Google Cloud Partner credentials and certifications Framework

## Partner Advantage level requirements



Google Cloud
Partner Advantage

## Options for credentialing and certs



Sales and Technical required credentials are different

Pro Tip: Professional certifications count toward both Sell and Service

## **SERVICE**

Google Workspace

Professional Cloud Architect Certification

**a** 

Professional Cloud Developer Certification
Professional Cloud Network Engineer Certification
Professional Cloud Security Engineer Certification
Professional Collaboration Engineer Certification



Professional Data Engineer Certification

<u>Professional Cloud DevOps Engineer</u> Professional Machine Learning Engineer

Google Cloud Certified Fellow: Hybrid Multi-Cloud

**EDU** 

**Certified Educator Level 1** 

**Certified Educator Level 2**